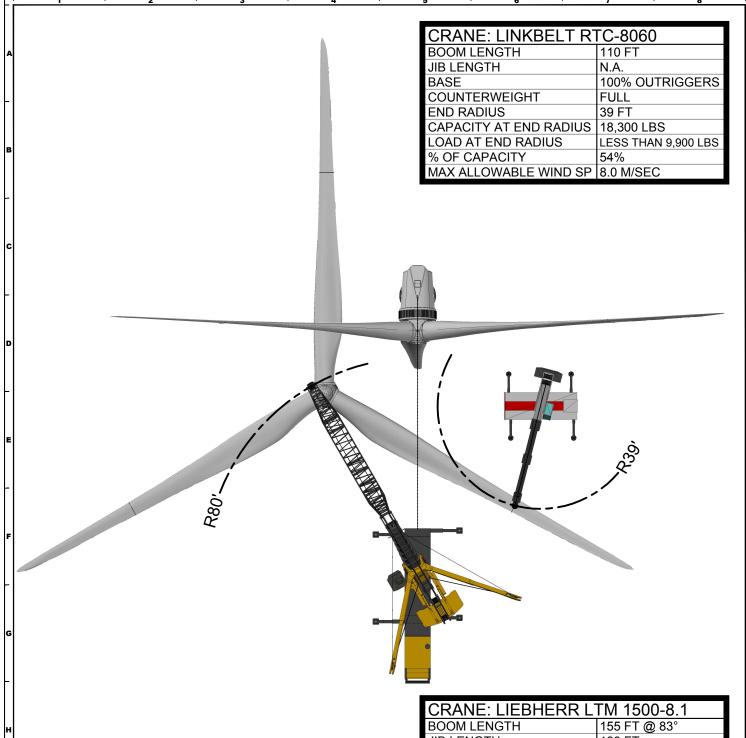

NOTE: ALL RIGGING ELEMENTS (BLADE SOCKS, BLADE SLINGS, TAG LINES, ETC.) PROVIDED BY OTHERS

| CRANE: LIEBHERR LTM 1500-8.1 |                 |
|------------------------------|-----------------|
| BOOM LENGTH                  | 155 FT @ 83°    |
| JIB LENGTH                   | 138 FT          |
| BASE                         | 100% OUTRIGGERS |
| COUNTERWEIGHT                | 297,600 LBS     |
| RADIUS                       | 80 FT           |
| CAPACITY AT RADIUS           | 126,000 LBS     |
| LOAD AT RADIUS               | 101,980 LBS     |
| % OF CAPACITY                | 81%             |
| MAX ALLOWABLE WIND SP        | 8.0 M/SEC       |