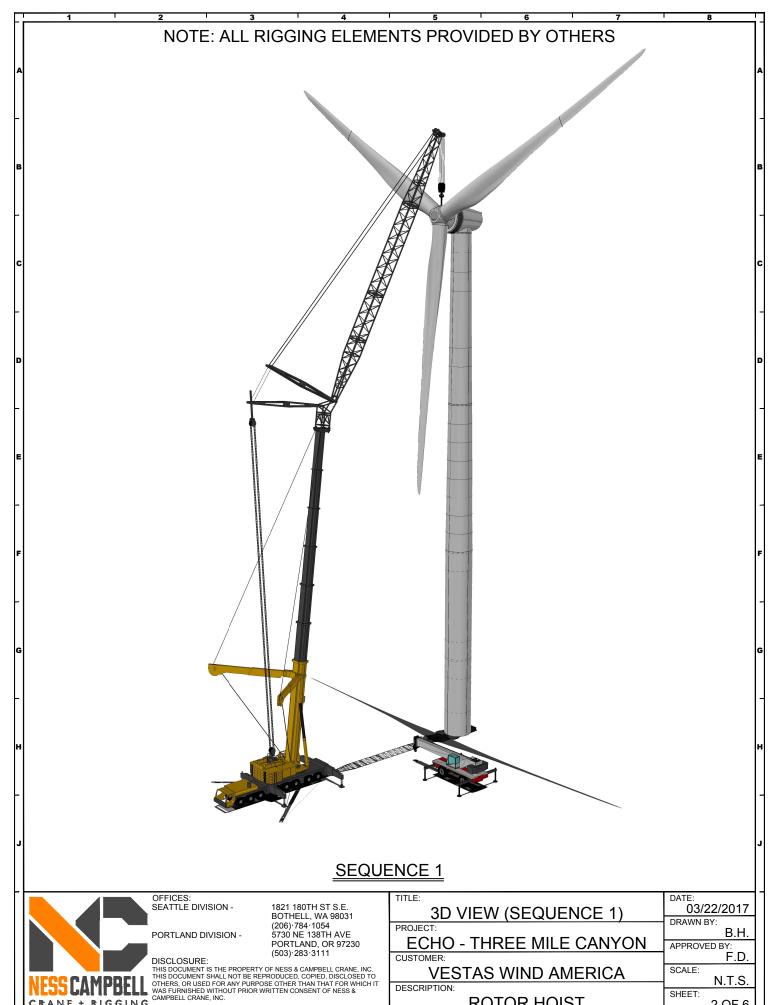

|



OFFICES: SEATTLE DIVISION -

PORTLAND DIVISION -

1821 180TH ST S.E. BOTHELL, WA 98031 (206)·784·1054 5730 NE 138TH AVE PORTLAND, OR 97230 (503) 283 3111

DISCLOSURE:

DISOLOGUNE.

THIS DOCUMENT IS THE PROPERTY OF NESS & CAMPBELL CRANE, INC.
THIS DOCUMENT SHALL NOT BE REPRODUCED, COPIED, DISCLOSED TO
OTHERS, OR USED FOR ANY PURPOSE OTHER THAN THAT FOR WHICH IT
WAS FURNISHED WITHOUT PRIOR WRITTEN CONSENT OF NESS &
CAMPBELL CRANE, INC.

| PLAN VIEW (SEQUENCES 1-5)          | DATE: 03/22/2017  |
|------------------------------------|-------------------|
| PROJECT:                           | DRAWN BY: B.H.    |
| ECHO - THREE MILE CANYON CUSTOMER: | APPROVED BY: F.D. |
| VESTAS WIND AMERICA                | SCALE: N.T.S.     |
| ROTOR HOIST                        | SHEET: 1 OF 6     |



**ROTOR HOIST** 

2 OF 6