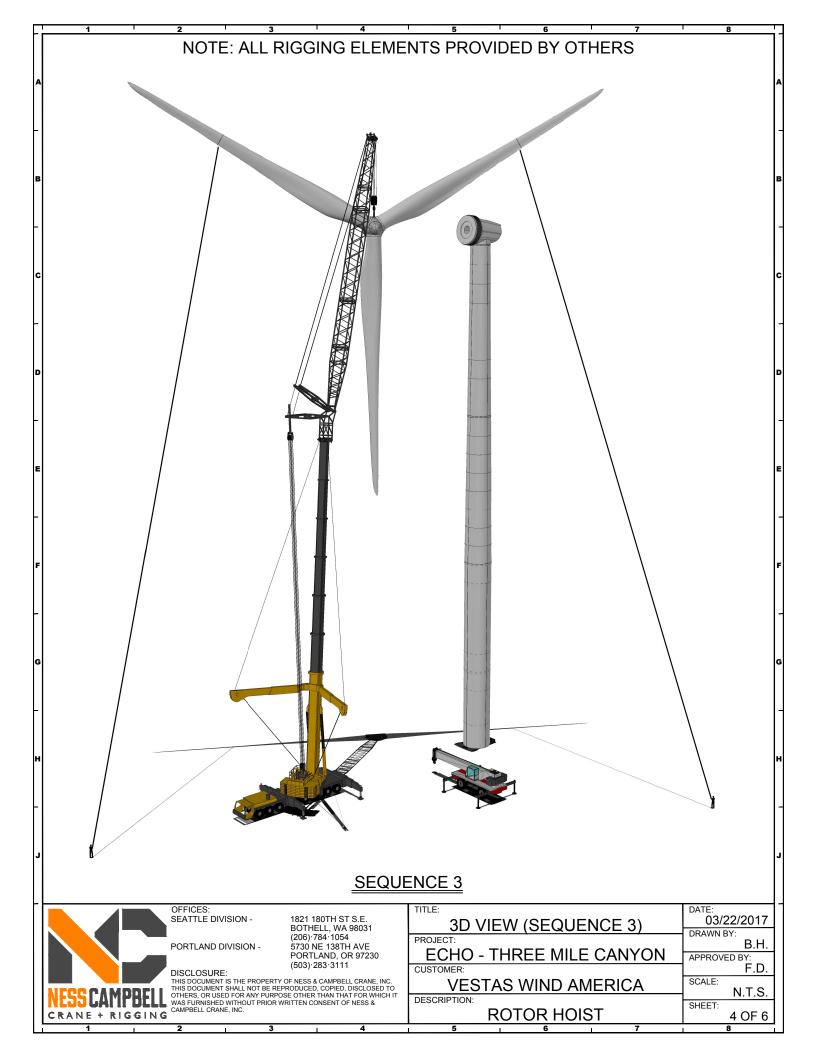

N -

PORTLAND DIVISION -

1821 180TH ST S.E. BOTHELL, WA 98031 (206)·784·1054 5730 NE 138TH AVE PORTLAND, OR 97230 (503) 283 3111

DISCLOSURE:

DISOLOGUNE.

THIS DOCUMENT IS THE PROPERTY OF NESS & CAMPBELL CRANE, INC.
THIS DOCUMENT SHALL NOT BE REPRODUCED, COPIED, DISCLOSED TO
OTHERS, OR USED FOR ANY PURPOSE OTHER THAN THAT FOR WHICH IT
WAS FURNISHED WITHOUT PRIOR WRITTEN CONSENT OF NESS &
CAMPBELL CRANE, INC.

| PLAN VIEW (SEQUENCES 1-5)          | DATE: 03/22/2017  |
|------------------------------------|-------------------|
| PROJECT:                           | DRAWN BY: B.H.    |
| ECHO - THREE MILE CANYON CUSTOMER: | APPROVED BY: F.D. |
| VESTAS WIND AMERICA                | SCALE: N.T.S.     |
| ROTOR HOIST                        | SHEET: 1 OF 6     |



**ROTOR HOIST** 

2 OF 6