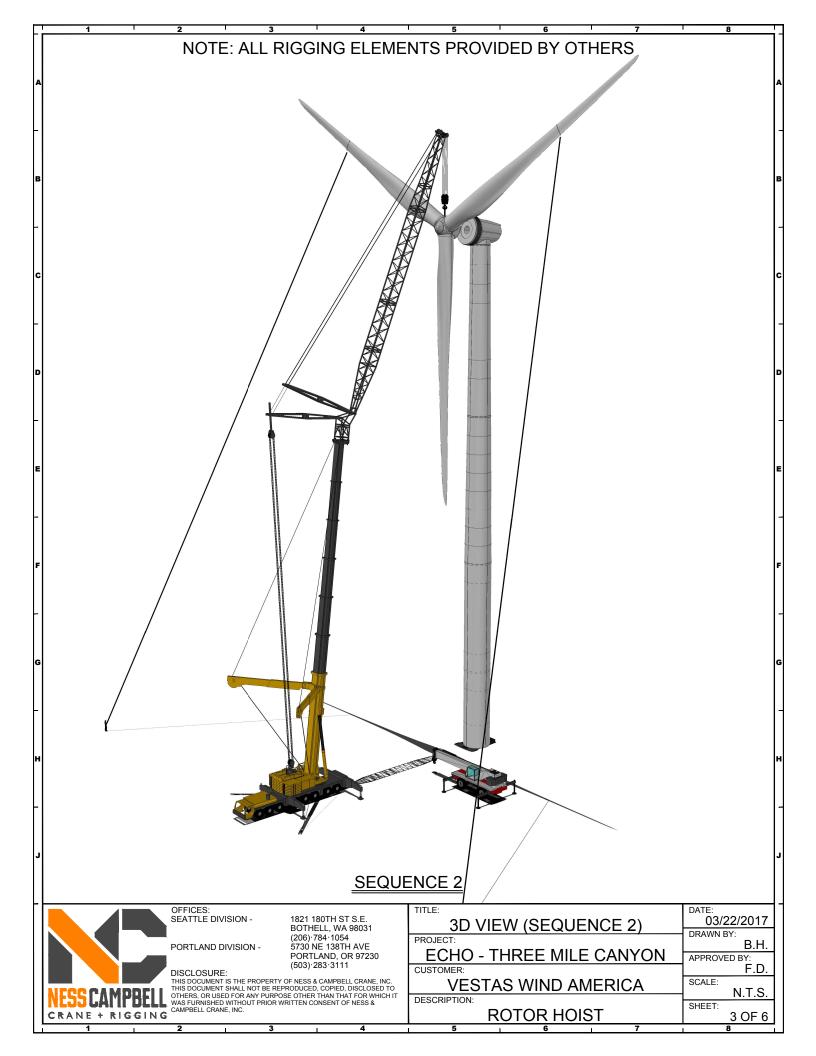

ION -

PORTLAND DIVISION -

1821 180TH ST S.E. BOTHELL, WA 98031 (206)·784·1054 5730 NE 138TH AVE PORTLAND, OR 97230 (503) 283 3111

DISCLOSURE:

DISOLOGUNE.

THIS DOCUMENT IS THE PROPERTY OF NESS & CAMPBELL CRANE, INC.
THIS DOCUMENT SHALL NOT BE REPRODUCED, COPIED, DISCLOSED TO
OTHERS, OR USED FOR ANY PURPOSE OTHER THAN THAT FOR WHICH IT
WAS FURNISHED WITHOUT PRIOR WRITTEN CONSENT OF NESS &
CAMPBELL CRANE, INC.

| PLAN VIEW (SEQUENCES 1-5)          | DATE: 03/22/2017  |
|------------------------------------|-------------------|
| PROJECT:                           | DRAWN BY: B.H.    |
| ECHO - THREE MILE CANYON CUSTOMER: | APPROVED BY: F.D. |
| VESTAS WIND AMERICA                | SCALE: N.T.S.     |
| ROTOR HOIST                        | SHEET: 1 OF 6     |



**ROTOR HOIST** 

2 OF 6